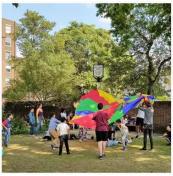

### Summer School Timetable: June, July and August

| Time                   | Monday               | Tuesday              | Wednesday                 | Thursday        | Friday                |
|------------------------|----------------------|----------------------|---------------------------|-----------------|-----------------------|
| 8:50 - 9:00            | Arrive               | Arrive               | Arrive                    | Arrive          | Arrive                |
| 9:00 - 12:20           | English Classes      | English Classes      | English Classes           | English Classes | English Classes       |
| 12:20 - 13:00          | Lunch                | Lunch                | Lunch                     | Lunch           | Lunch                 |
| 13:10 - 16:30 (6-9s)   | Singing, Sports      | Art or Dance, Sports | Discover London           | Stories, Sports | Presentations & Disco |
| 13:10 - 16:30 (10:16s) | Art or Drama, Sports | Discover London      | Art or Dance, then Sports | Discover London | Presentations & Disco |
| 16:30                  | Pick up              | Pick up              | Pick up                   | Pick up         | Pick up               |