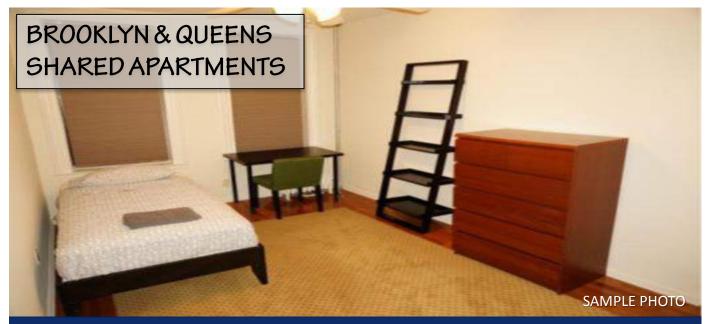

- The apartments are shared by *both male & female students*
- All reservations must meet the 4 week minimum

## **SINGLE ROOM**

4 weeks \$1140

## **DOUBLE ROOM**

(Must Reserve with a Roommate)

4 weeks \$840 per person

### \$42 per each additional night

\$30 per each additional night, p/person

| Apartments include: |                    |
|---------------------|--------------------|
| Utilities           | Wi-Fi Internet     |
| Furniture           | Utensils/Pots/Pans |
| Bed Linen           | Full Kitchen       |
| Cable Television    |                    |