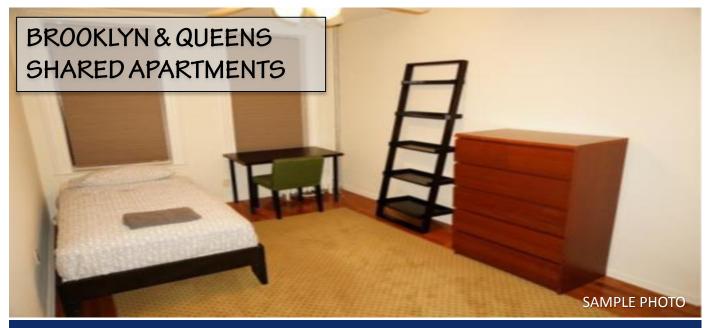

- The apartments are shared by <u>both male & female students</u>
- All reservations must meet the 1 week minimum

## SINGLE ROOM

\$285 per week

## **DOUBLE ROOM**

\$210 per week per person

| Apartments include: |                      |
|---------------------|----------------------|
| Utilities           | Wi-Fi Internet       |
| Furniture           | Utensils/Pots/Pans   |
| Bed Linen           | Full Kitchen         |
| Cable Television    | Weekly House Keeping |