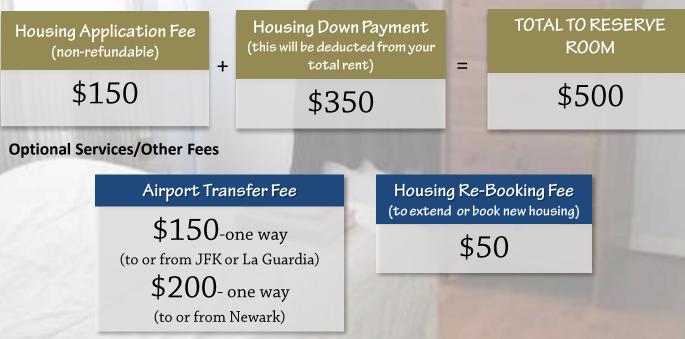

# GENERAL HOUSING OPTIONS & PRICES 2018

STEP 1 Choose Residence & Submit Completed Housing Application STEP 2 Submit initial Housing Payment STEP 3 Await confirmation from NYLC Housing Department. FINAL STEP Complete payment for Housing balance 14-days prior to arrival.

STEP 1: Review the housing options below and submit the completed Housing Application. If you do not have a housing application yet, please request one from your Student Advisor or email housing@nylanguagecenter.com.

STEP 2: Upon submitting your housing application, you will receive an Invoice from the NYLC Housing Department. To reserve the room we will need a minimum payment of:

#### **INITIAL HOUSING FEES**

STEP 3: Upon receiving the initial housing payments, the NYLC Housing Department will begin processing your request. Once the Accommodation provider has confirmed placement, students will receive the Housing & Arrival Confirmation Letter.

FINAL STEP: The remaining balance of housing should be paid 14-days prior to arrival. Reservations for 8-weeks or more are eligible for a payment plan. If you require a payment plan, please ask the NYLC Housing Coordinator for more information. Live in the home of a real New Yorker! Homestays are available in Manhattan, Brooklyn, Queens, & The Bronx. Simple breakfast is included. Evening meal options can be added at an additional fee.