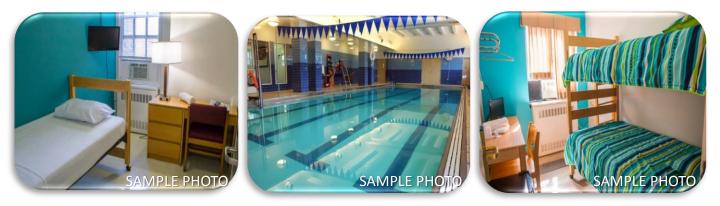

### **VANDERBILT YMCA** 224 East 47th Street , New York, NY 10017 & WEST SIDE YMCA 5 West 63rd Street, New York, NY 100231

| Number of Weeks                                                  | 1            | 2       | 3        | 4        | 5        | 6        |
|------------------------------------------------------------------|--------------|---------|----------|----------|----------|----------|
| Single WINTER (Jan 1- March 31)                                  | \$575        | \$1150  | \$1725   | \$2300   | \$2875   | \$3450   |
| Single SUMMER (April 1- Dec 31)                                  | \$595        | \$1190  | \$1785   | \$2380   | \$2975   | \$3570   |
| Double WINTER (Jan 1- March 31)<br>(*must reserve with roommate) | \$350pp      | \$700pp | \$1050pp | \$1400pp | \$1750pp | \$2100   |
| Double SUMMER (April 1- Dec 31)<br>(*must reserve with roommate) | \$365pp      | \$730pp | \$1095pp | \$1460pp | \$1825pp | \$2190pp |
| *All reservations must meet the 7-r                              | night minimu | n.      |          |          |          |          |

### HARLEM YMCA 180 West 135th Street, New York, NY 10030

| Number of Weeks                                                         | 1        | 2        | 3        | 4         | 5         | 6         |
|-------------------------------------------------------------------------|----------|----------|----------|-----------|-----------|-----------|
| Single WINTER (Jan 1- March 31)                                         | \$475    | \$950    | \$1425   | \$1900    | \$2375    | \$2850    |
| Single SUMMER (April 1- Dec 31)                                         | \$485    | \$970    | \$1455   | \$1940    | \$2425    | \$2910    |
| <b>Double WINTER (Jan 1- March 31)</b><br>(*must reserve with roommate) | \$295 pp | \$590 pp | \$885 pp | \$1180 pp | \$1475 pp | \$1770 pp |
| Double SUMMER (April 1- Dec 31)<br>(*must reserve with roommate)        | \$325 pp | \$650 pp | \$975 pp | \$1300 pp | \$1625 pp | \$1950 pp |

\*All reservations must meet the 7-night minimum.

| The YMCA residences includes: |  |
|-------------------------------|--|
| WiFi Internet in lobby        |  |
| Cable Television              |  |

Access to fitness center/swimming pool

Air-conditioner in each room

Linen/Towels

House Keeping

Coin-Operated Laundry machines (Available at the VANDERBILT & HARLEM YMCA only) 24-hour security

| *Prices are based of                                                                       | n 30-days          |            |              |
|--------------------------------------------------------------------------------------------|--------------------|------------|--------------|
| SINGLE (Twin Bed)<br>Shared Hallway Bathroom                                               | \$2000             |            |              |
| SINGLE with Full Bed<br>Shared Hallway Bathroom                                            | \$2300             | 1          |              |
| <b>DOUBLE (2 Twin Beds)</b><br>Shared Hallway Bathroom<br>(must reserve with roommate)     | \$1,400 per person |            | SAMPLE PHOTO |
| <b>SINGLE (Queen Bed)</b><br>Private bathroom in suite                                     | \$2700             |            |              |
| <b>DOUBLE (2 Double Beds)</b><br>Private bathroom in suite<br>(must reserve with roommate) | \$1650 per person  |            |              |
|                                                                                            | SA SA              | MPLE PHOTO | SAMPLE PHOTO |