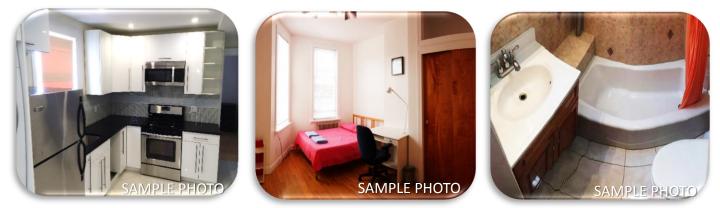

- The apartments are shared by <u>both male & female students</u>
- All reservations must meet the 1 week minimum

## SINGLE ROOM

\$285 per week

## **DOUBLE ROOM**

\$210 per week per person

| Apartments include: |                      |
|---------------------|----------------------|
| Utilities           | Wi-Fi Internet       |
| Furniture           | Utensils/Pots/Pans   |
| Bed Linen           | Full Kitchen         |
| Cable Television    | Weekly House Keeping |