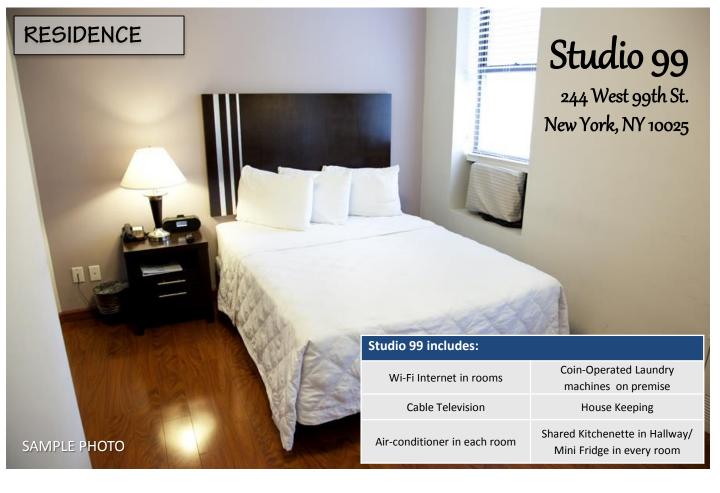

Air-conditioner in each room

Linen/Towels

House Keeping

Coin-Operated Laundry machines (Available at the VANDERBILT & HARLEM YMCA only) 24-hour security

| *Prices are based of                                                                       | n 30-days          |            |              |
|--------------------------------------------------------------------------------------------|--------------------|------------|--------------|
| SINGLE (Twin Bed)<br>Shared Hallway Bathroom                                               | \$2000             |            |              |
| SINGLE with Full Bed<br>Shared Hallway Bathroom                                            | \$2300             | 1          |              |
| <b>DOUBLE (2 Twin Beds)</b><br>Shared Hallway Bathroom<br>(must reserve with roommate)     | \$1,400 per person |            | SAMPLE PHOTO |
| <b>SINGLE (Queen Bed)</b><br>Private bathroom in suite                                     | \$2700             |            |              |
| <b>DOUBLE (2 Double Beds)</b><br>Private bathroom in suite<br>(must reserve with roommate) | \$1650 per person  |            |              |
|                                                                                            | SA SA              | MPLE PHOTO | SAMPLE PHOTO |