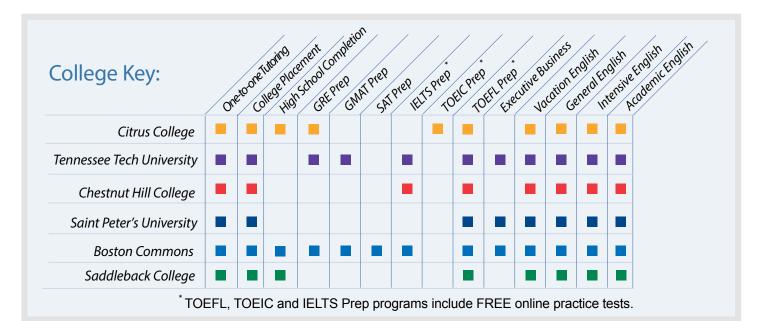

# INTERNATIONAL Pricing Information 2018

to meafs per

| 1.                                                                                                                                                                                                                                                                                                                                                                                                                                                                                                                                                                                                                                                                                                                                                                                                                                                                                                                                                                                                                                                                                                                                                                                                                                                                                                                                                                                                                                                                                                                                                                                                                                                                                                                                                                                                                                                                                 | -3      | \$460                     | 25             | 30                                                                                                                                                                                                                                                                                                                                                                                                                                                                                                                                                                                                                                                                                                                                                                                                                                                                                                                                                                                                                                                                                                                                                                                                                                                                                                                                                                                                                                                                                                                                                                                                                                                                                                                                                                                                                                                                                 |
|------------------------------------------------------------------------------------------------------------------------------------------------------------------------------------------------------------------------------------------------------------------------------------------------------------------------------------------------------------------------------------------------------------------------------------------------------------------------------------------------------------------------------------------------------------------------------------------------------------------------------------------------------------------------------------------------------------------------------------------------------------------------------------------------------------------------------------------------------------------------------------------------------------------------------------------------------------------------------------------------------------------------------------------------------------------------------------------------------------------------------------------------------------------------------------------------------------------------------------------------------------------------------------------------------------------------------------------------------------------------------------------------------------------------------------------------------------------------------------------------------------------------------------------------------------------------------------------------------------------------------------------------------------------------------------------------------------------------------------------------------------------------------------------------------------------------------------------------------------------------------------|---------|---------------------------|----------------|------------------------------------------------------------------------------------------------------------------------------------------------------------------------------------------------------------------------------------------------------------------------------------------------------------------------------------------------------------------------------------------------------------------------------------------------------------------------------------------------------------------------------------------------------------------------------------------------------------------------------------------------------------------------------------------------------------------------------------------------------------------------------------------------------------------------------------------------------------------------------------------------------------------------------------------------------------------------------------------------------------------------------------------------------------------------------------------------------------------------------------------------------------------------------------------------------------------------------------------------------------------------------------------------------------------------------------------------------------------------------------------------------------------------------------------------------------------------------------------------------------------------------------------------------------------------------------------------------------------------------------------------------------------------------------------------------------------------------------------------------------------------------------------------------------------------------------------------------------------------------------|
| 1 1 1 1 1 1 1 1 1 A                                                                                                                                                                                                                                                                                                                                                                                                                                                                                                                                                                                                                                                                                                                                                                                                                                                                                                                                                                                                                                                                                                                                                                                                                                                                                                                                                                                                                                                                                                                                                                                                                                                                                                                                                                                                                                                                | -11     | \$425                     | 25             | 30                                                                                                                                                                                                                                                                                                                                                                                                                                                                                                                                                                                                                                                                                                                                                                                                                                                                                                                                                                                                                                                                                                                                                                                                                                                                                                                                                                                                                                                                                                                                                                                                                                                                                                                                                                                                                                                                                 |
| tensive English                                                                                                                                                                                                                                                                                                                                                                                                                                                                                                                                                                                                                                                                                                                                                                                                                                                                                                                                                                                                                                                                                                                                                                                                                                                                                                                                                                                                                                                                                                                                                                                                                                                                                                                                                                                                                                                                    | 2-23    | \$400                     | 25             | 30                                                                                                                                                                                                                                                                                                                                                                                                                                                                                                                                                                                                                                                                                                                                                                                                                                                                                                                                                                                                                                                                                                                                                                                                                                                                                                                                                                                                                                                                                                                                                                                                                                                                                                                                                                                                                                                                                 |
| 2                                                                                                                                                                                                                                                                                                                                                                                                                                                                                                                                                                                                                                                                                                                                                                                                                                                                                                                                                                                                                                                                                                                                                                                                                                                                                                                                                                                                                                                                                                                                                                                                                                                                                                                                                                                                                                                                                  | 4-31    | \$375                     | 25             | 30                                                                                                                                                                                                                                                                                                                                                                                                                                                                                                                                                                                                                                                                                                                                                                                                                                                                                                                                                                                                                                                                                                                                                                                                                                                                                                                                                                                                                                                                                                                                                                                                                                                                                                                                                                                                                                                                                 |
| 3                                                                                                                                                                                                                                                                                                                                                                                                                                                                                                                                                                                                                                                                                                                                                                                                                                                                                                                                                                                                                                                                                                                                                                                                                                                                                                                                                                                                                                                                                                                                                                                                                                                                                                                                                                                                                                                                                  | 2+      | \$355                     | 25             | 30                                                                                                                                                                                                                                                                                                                                                                                                                                                                                                                                                                                                                                                                                                                                                                                                                                                                                                                                                                                                                                                                                                                                                                                                                                                                                                                                                                                                                                                                                                                                                                                                                                                                                                                                                                                                                                                                                 |
|                                                                                                                                                                                                                                                                                                                                                                                                                                                                                                                                                                                                                                                                                                                                                                                                                                                                                                                                                                                                                                                                                                                                                                                                                                                                                                                                                                                                                                                                                                                                                                                                                                                                                                                                                                                                                                                                                    |         | £ 48 0                    | 1.22           | -                                                                                                                                                                                                                                                                                                                                                                                                                                                                                                                                                                                                                                                                                                                                                                                                                                                                                                                                                                                                                                                                                                                                                                                                                                                                                                                                                                                                                                                                                                                                                                                                                                                                                                                                                                                                                                                                                  |
|                                                                                                                                                                                                                                                                                                                                                                                                                                                                                                                                                                                                                                                                                                                                                                                                                                                                                                                                                                                                                                                                                                                                                                                                                                                                                                                                                                                                                                                                                                                                                                                                                                                                                                                                                                                                                                                                                    | 1-3     | \$480                     | 30             | 36<br>36                                                                                                                                                                                                                                                                                                                                                                                                                                                                                                                                                                                                                                                                                                                                                                                                                                                                                                                                                                                                                                                                                                                                                                                                                                                                                                                                                                                                                                                                                                                                                                                                                                                                                                                                                                                                                                                                           |
| States and the second sec | 4-11    | 5440<br>5430              | 30             | 36                                                                                                                                                                                                                                                                                                                                                                                                                                                                                                                                                                                                                                                                                                                                                                                                                                                                                                                                                                                                                                                                                                                                                                                                                                                                                                                                                                                                                                                                                                                                                                                                                                                                                                                                                                                                                                                                                 |
| 171 IS                                                                                                                                                                                                                                                                                                                                                                                                                                                                                                                                                                                                                                                                                                                                                                                                                                                                                                                                                                                                                                                                                                                                                                                                                                                                                                                                                                                                                                                                                                                                                                                                                                                                                                                                                                                                                                                                             |         | \$390                     | 30             | 36                                                                                                                                                                                                                                                                                                                                                                                                                                                                                                                                                                                                                                                                                                                                                                                                                                                                                                                                                                                                                                                                                                                                                                                                                                                                                                                                                                                                                                                                                                                                                                                                                                                                                                                                                                                                                                                                                 |
| 1000                                                                                                                                                                                                                                                                                                                                                                                                                                                                                                                                                                                                                                                                                                                                                                                                                                                                                                                                                                                                                                                                                                                                                                                                                                                                                                                                                                                                                                                                                                                                                                                                                                                                                                                                                                                                                                                                               |         | \$365                     | 30             | 36                                                                                                                                                                                                                                                                                                                                                                                                                                                                                                                                                                                                                                                                                                                                                                                                                                                                                                                                                                                                                                                                                                                                                                                                                                                                                                                                                                                                                                                                                                                                                                                                                                                                                                                                                                                                                                                                                 |
|                                                                                                                                                                                                                                                                                                                                                                                                                                                                                                                                                                                                                                                                                                                                                                                                                                                                                                                                                                                                                                                                                                                                                                                                                                                                                                                                                                                                                                                                                                                                                                                                                                                                                                                                                                                                                                                                                    |         | 3303                      |                | ny Monday                                                                                                                                                                                                                                                                                                                                                                                                                                                                                                                                                                                                                                                                                                                                                                                                                                                                                                                                                                                                                                                                                                                                                                                                                                                                                                                                                                                                                                                                                                                                                                                                                                                                                                                                                                                                                                                                          |
|                                                                                                                                                                                                                                                                                                                                                                                                                                                                                                                                                                                                                                                                                                                                                                                                                                                                                                                                                                                                                                                                                                                                                                                                                                                                                                                                                                                                                                                                                                                                                                                                                                                                                                                                                                                                                                                                                    |         | \$ 60                     |                |                                                                                                                                                                                                                                                                                                                                                                                                                                                                                                                                                                                                                                                                                                                                                                                                                                                                                                                                                                                                                                                                                                                                                                                                                                                                                                                                                                                                                                                                                                                                                                                                                                                                                                                                                                                                                                                                                    |
|                                                                                                                                                                                                                                                                                                                                                                                                                                                                                                                                                                                                                                                                                                                                                                                                                                                                                                                                                                                                                                                                                                                                                                                                                                                                                                                                                                                                                                                                                                                                                                                                                                                                                                                                                                                                                                                                                    |         |                           | W Co           | AGES 15 +                                                                                                                                                                                                                                                                                                                                                                                                                                                                                                                                                                                                                                                                                                                                                                                                                                                                                                                                                                                                                                                                                                                                                                                                                                                                                                                                                                                                                                                                                                                                                                                                                                                                                                                                                                                                                                                                          |
|                                                                                                                                                                                                                                                                                                                                                                                                                                                                                                                                                                                                                                                                                                                                                                                                                                                                                                                                                                                                                                                                                                                                                                                                                                                                                                                                                                                                                                                                                                                                                                                                                                                                                                                                                                                                                                                                                    |         | 100                       | CC             | ACES 15+                                                                                                                                                                                                                                                                                                                                                                                                                                                                                                                                                                                                                                                                                                                                                                                                                                                                                                                                                                                                                                                                                                                                                                                                                                                                                                                                                                                                                                                                                                                                                                                                                                                                                                                                                                                                                                                                           |
| A COMPANY                                                                                                                                                                                                                                                                                                                                                                                                                                                                                                                                                                                                                                                                                                                                                                                                                                                                                                                                                                                                                                                                                                                                                                                                                                                                                                                                                                                                                                                                                                                                                                                                                                                                                                                                                                                                                                                                          | 1       |                           | State of State | AGES IS                                                                                                                                                                                                                                                                                                                                                                                                                                                                                                                                                                                                                                                                                                                                                                                                                                                                                                                                                                                                                                                                                                                                                                                                                                                                                                                                                                                                                                                                                                                                                                                                                                                                                                                                                                                                                                                                            |
| ALC: NO                                                                                                                                                                                                                                                                                                                                                                                                                                                                                                                                                                                                                                                                                                                                                                                                                                                                                                                                                                                                                                                                                                                                                                                                                                                                                                                                                                                                                                                                                                                                                                                                                                                                                                                                                                                                                                                                            | 1 - ATT | Variation                 |                | ans                                                                                                                                                                                                                                                                                                                                                                                                                                                                                                                                                                                                                                                                                                                                                                                                                                                                                                                                                                                                                                                                                                                                                                                                                                                                                                                                                                                                                                                                                                                                                                                                                                                                                                                                                                                                                                                                                |
|                                                                                                                                                                                                                                                                                                                                                                                                                                                                                                                                                                                                                                                                                                                                                                                                                                                                                                                                                                                                                                                                                                                                                                                                                                                                                                                                                                                                                                                                                                                                                                                                                                                                                                                                                                                                                                                                                    |         | 10.00                     | 15.            | Andreas                                                                                                                                                                                                                                                                                                                                                                                                                                                                                                                                                                                                                                                                                                                                                                                                                                                                                                                                                                                                                                                                                                                                                                                                                                                                                                                                                                                                                                                                                                                                                                                                                                                                                                                                                                                                                                                                            |
|                                                                                                                                                                                                                                                                                                                                                                                                                                                                                                                                                                                                                                                                                                                                                                                                                                                                                                                                                                                                                                                                                                                                                                                                                                                                                                                                                                                                                                                                                                                                                                                                                                                                                                                                                                                                                                                                                    | Ser.    |                           | 15             | and the second sec |
| 1000                                                                                                                                                                                                                                                                                                                                                                                                                                                                                                                                                                                                                                                                                                                                                                                                                                                                                                                                                                                                                                                                                                                                                                                                                                                                                                                                                                                                                                                                                                                                                                                                                                                                                                                                                                                                                                                                               | Water - |                           | 15             | 18                                                                                                                                                                                                                                                                                                                                                                                                                                                                                                                                                                                                                                                                                                                                                                                                                                                                                                                                                                                                                                                                                                                                                                                                                                                                                                                                                                                                                                                                                                                                                                                                                                                                                                                                                                                                                                                                                 |
|                                                                                                                                                                                                                                                                                                                                                                                                                                                                                                                                                                                                                                                                                                                                                                                                                                                                                                                                                                                                                                                                                                                                                                                                                                                                                                                                                                                                                                                                                                                                                                                                                                                                                                                                                                                                                                                                                    |         | Contraction of the second | 20             | 24                                                                                                                                                                                                                                                                                                                                                                                                                                                                                                                                                                                                                                                                                                                                                                                                                                                                                                                                                                                                                                                                                                                                                                                                                                                                                                                                                                                                                                                                                                                                                                                                                                                                                                                                                                                                                                                                                 |
| A 10                                                                                                                                                                                                                                                                                                                                                                                                                                                                                                                                                                                                                                                                                                                                                                                                                                                                                                                                                                                                                                                                                                                                                                                                                                                                                                                                                                                                                                                                                                                                                                                                                                                                                                                                                                                                                                                                               |         | 405                       | 20             | 24                                                                                                                                                                                                                                                                                                                                                                                                                                                                                                                                                                                                                                                                                                                                                                                                                                                                                                                                                                                                                                                                                                                                                                                                                                                                                                                                                                                                                                                                                                                                                                                                                                                                                                                                                                                                                                                                                 |
| - Andrews                                                                                                                                                                                                                                                                                                                                                                                                                                                                                                                                                                                                                                                                                                                                                                                                                                                                                                                                                                                                                                                                                                                                                                                                                                                                                                                                                                                                                                                                                                                                                                                                                                                                                                                                                                                                                                                                          | 1.10    | 0                         | 20             | 24                                                                                                                                                                                                                                                                                                                                                                                                                                                                                                                                                                                                                                                                                                                                                                                                                                                                                                                                                                                                                                                                                                                                                                                                                                                                                                                                                                                                                                                                                                                                                                                                                                                                                                                                                                                                                                                                                 |
| nglish                                                                                                                                                                                                                                                                                                                                                                                                                                                                                                                                                                                                                                                                                                                                                                                                                                                                                                                                                                                                                                                                                                                                                                                                                                                                                                                                                                                                                                                                                                                                                                                                                                                                                                                                                                                                                                                                             |         |                           | 20             | 24                                                                                                                                                                                                                                                                                                                                                                                                                                                                                                                                                                                                                                                                                                                                                                                                                                                                                                                                                                                                                                                                                                                                                                                                                                                                                                                                                                                                                                                                                                                                                                                                                                                                                                                                                                                                                                                                                 |
|                                                                                                                                                                                                                                                                                                                                                                                                                                                                                                                                                                                                                                                                                                                                                                                                                                                                                                                                                                                                                                                                                                                                                                                                                                                                                                                                                                                                                                                                                                                                                                                                                                                                                                                                                                                                                                                                                    | 24-31   | 360                       | 20             | 24                                                                                                                                                                                                                                                                                                                                                                                                                                                                                                                                                                                                                                                                                                                                                                                                                                                                                                                                                                                                                                                                                                                                                                                                                                                                                                                                                                                                                                                                                                                                                                                                                                                                                                                                                                                                                                                                                 |
|                                                                                                                                                                                                                                                                                                                                                                                                                                                                                                                                                                                                                                                                                                                                                                                                                                                                                                                                                                                                                                                                                                                                                                                                                                                                                                                                                                                                                                                                                                                                                                                                                                                                                                                                                                                                                                                                                    | 32+     | \$340                     | _              |                                                                                                                                                                                                                                                                                                                                                                                                                                                                                                                                                                                                                                                                                                                                                                                                                                                                                                                                                                                                                                                                                                                                                                                                                                                                                                                                                                                                                                                                                                                                                                                                                                                                                                                                                                                                                                                                                    |
|                                                                                                                                                                                                                                                                                                                                                                                                                                                                                                                                                                                                                                                                                                                                                                                                                                                                                                                                                                                                                                                                                                                                                                                                                                                                                                                                                                                                                                                                                                                                                                                                                                                                                                                                                                                                                                                                                    |         | \$460                     | 25             | 30                                                                                                                                                                                                                                                                                                                                                                                                                                                                                                                                                                                                                                                                                                                                                                                                                                                                                                                                                                                                                                                                                                                                                                                                                                                                                                                                                                                                                                                                                                                                                                                                                                                                                                                                                                                                                                                                                 |
| 1                                                                                                                                                                                                                                                                                                                                                                                                                                                                                                                                                                                                                                                                                                                                                                                                                                                                                                                                                                                                                                                                                                                                                                                                                                                                                                                                                                                                                                                                                                                                                                                                                                                                                                                                                                                                                                                                                  | 1-3     | 5425                      | 25             | 30                                                                                                                                                                                                                                                                                                                                                                                                                                                                                                                                                                                                                                                                                                                                                                                                                                                                                                                                                                                                                                                                                                                                                                                                                                                                                                                                                                                                                                                                                                                                                                                                                                                                                                                                                                                                                                                                                 |
|                                                                                                                                                                                                                                                                                                                                                                                                                                                                                                                                                                                                                                                                                                                                                                                                                                                                                                                                                                                                                                                                                                                                                                                                                                                                                                                                                                                                                                                                                                                                                                                                                                                                                                                                                                                                                                                                                    | 4-11    | 5400                      | 25             | 30                                                                                                                                                                                                                                                                                                                                                                                                                                                                                                                                                                                                                                                                                                                                                                                                                                                                                                                                                                                                                                                                                                                                                                                                                                                                                                                                                                                                                                                                                                                                                                                                                                                                                                                                                                                                                                                                                 |
| tensive English                                                                                                                                                                                                                                                                                                                                                                                                                                                                                                                                                                                                                                                                                                                                                                                                                                                                                                                                                                                                                                                                                                                                                                                                                                                                                                                                                                                                                                                                                                                                                                                                                                                                                                                                                                                                                                                                    | 12-23   |                           | 25             | 30                                                                                                                                                                                                                                                                                                                                                                                                                                                                                                                                                                                                                                                                                                                                                                                                                                                                                                                                                                                                                                                                                                                                                                                                                                                                                                                                                                                                                                                                                                                                                                                                                                                                                                                                                                                                                                                                                 |
| No.                                                                                                                                                                                                                                                                                                                                                                                                                                                                                                                                                                                                                                                                                                                                                                                                                                                                                                                                                                                                                                                                                                                                                                                                                                                                                                                                                                                                                                                                                                                                                                                                                                                                                                                                                                                                                                                                                | 24-31   | \$375                     | 25             | 30                                                                                                                                                                                                                                                                                                                                                                                                                                                                                                                                                                                                                                                                                                                                                                                                                                                                                                                                                                                                                                                                                                                                                                                                                                                                                                                                                                                                                                                                                                                                                                                                                                                                                                                                                                                                                                                                                 |
|                                                                                                                                                                                                                                                                                                                                                                                                                                                                                                                                                                                                                                                                                                                                                                                                                                                                                                                                                                                                                                                                                                                                                                                                                                                                                                                                                                                                                                                                                                                                                                                                                                                                                                                                                                                                                                                                                    | 32+     | \$355                     |                | 144.0                                                                                                                                                                                                                                                                                                                                                                                                                                                                                                                                                                                                                                                                                                                                                                                                                                                                                                                                                                                                                                                                                                                                                                                                                                                                                                                                                                                                                                                                                                                                                                                                                                                                                                                                                                                                                                                                              |
|                                                                                                                                                                                                                                                                                                                                                                                                                                                                                                                                                                                                                                                                                                                                                                                                                                                                                                                                                                                                                                                                                                                                                                                                                                                                                                                                                                                                                                                                                                                                                                                                                                                                                                                                                                                                                                                                                    |         |                           | 30             | 36                                                                                                                                                                                                                                                                                                                                                                                                                                                                                                                                                                                                                                                                                                                                                                                                                                                                                                                                                                                                                                                                                                                                                                                                                                                                                                                                                                                                                                                                                                                                                                                                                                                                                                                                                                                                                                                                                 |
|                                                                                                                                                                                                                                                                                                                                                                                                                                                                                                                                                                                                                                                                                                                                                                                                                                                                                                                                                                                                                                                                                                                                                                                                                                                                                                                                                                                                                                                                                                                                                                                                                                                                                                                                                                                                                                                                                    | 1-3     | \$480                     | 30             | 36                                                                                                                                                                                                                                                                                                                                                                                                                                                                                                                                                                                                                                                                                                                                                                                                                                                                                                                                                                                                                                                                                                                                                                                                                                                                                                                                                                                                                                                                                                                                                                                                                                                                                                                                                                                                                                                                                 |
|                                                                                                                                                                                                                                                                                                                                                                                                                                                                                                                                                                                                                                                                                                                                                                                                                                                                                                                                                                                                                                                                                                                                                                                                                                                                                                                                                                                                                                                                                                                                                                                                                                                                                                                                                                                                                                                                                    | 4-11    | \$440                     | 30             | 36                                                                                                                                                                                                                                                                                                                                                                                                                                                                                                                                                                                                                                                                                                                                                                                                                                                                                                                                                                                                                                                                                                                                                                                                                                                                                                                                                                                                                                                                                                                                                                                                                                                                                                                                                                                                                                                                                 |
| Academic English                                                                                                                                                                                                                                                                                                                                                                                                                                                                                                                                                                                                                                                                                                                                                                                                                                                                                                                                                                                                                                                                                                                                                                                                                                                                                                                                                                                                                                                                                                                                                                                                                                                                                                                                                                                                                                                                   |         | \$430                     | 30             | 36                                                                                                                                                                                                                                                                                                                                                                                                                                                                                                                                                                                                                                                                                                                                                                                                                                                                                                                                                                                                                                                                                                                                                                                                                                                                                                                                                                                                                                                                                                                                                                                                                                                                                                                                                                                                                                                                                 |
| Academic English<br>TOEFL/IELTS Preparatio                                                                                                                                                                                                                                                                                                                                                                                                                                                                                                                                                                                                                                                                                                                                                                                                                                                                                                                                                                                                                                                                                                                                                                                                                                                                                                                                                                                                                                                                                                                                                                                                                                                                                                                                                                                                                                         | 24-31   | \$390                     | 30             | 36                                                                                                                                                                                                                                                                                                                                                                                                                                                                                                                                                                                                                                                                                                                                                                                                                                                                                                                                                                                                                                                                                                                                                                                                                                                                                                                                                                                                                                                                                                                                                                                                                                                                                                                                                                                                                                                                                 |
| 100 0 10                                                                                                                                                                                                                                                                                                                                                                                                                                                                                                                                                                                                                                                                                                                                                                                                                                                                                                                                                                                                                                                                                                                                                                                                                                                                                                                                                                                                                                                                                                                                                                                                                                                                                                                                                                                                                                                                           | 20-31   | \$365                     |                | art Any Monday                                                                                                                                                                                                                                                                                                                                                                                                                                                                                                                                                                                                                                                                                                                                                                                                                                                                                                                                                                                                                                                                                                                                                                                                                                                                                                                                                                                                                                                                                                                                                                                                                                                                                                                                                                                                                                                                     |
|                                                                                                                                                                                                                                                                                                                                                                                                                                                                                                                                                                                                                                                                                                                                                                                                                                                                                                                                                                                                                                                                                                                                                                                                                                                                                                                                                                                                                                                                                                                                                                                                                                                                                                                                                                                                                                                                                    | 32+     |                           |                | - MODULAY                                                                                                                                                                                                                                                                                                                                                                                                                                                                                                                                                                                                                                                                                                                                                                                                                                                                                                                                                                                                                                                                                                                                                                                                                                                                                                                                                                                                                                                                                                                                                                                                                                                                                                                                                                                                                                                                          |