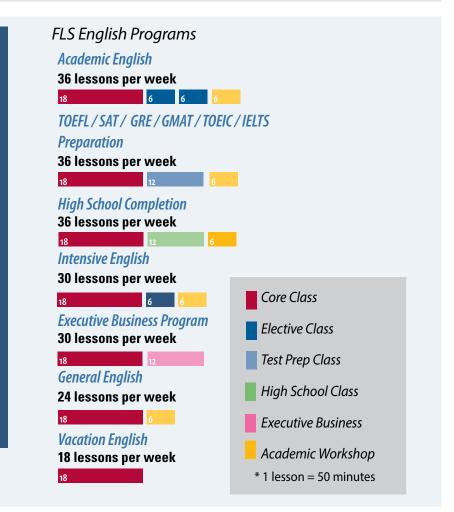

# INTERNATIONAL Pricing Information 2018

to meafs per

| 1.                                                                                                                                                                                                                                                                                                                                                                                                                                                                                                                                                                                                                                                                                                                                                                                                                                                                                                                                                                                                                                                                                                                                                                                                                                                                                                                                                                                                                                                                                                                                                                                                                                                                                                                                                                                                                                                                                 | -3      | \$460                     | 25             | 30                                                                                                                                                                                                                                                                                                                                                                                                                                                                                                                                                                                                                                                                                                                                                                                                                                                                                                                                                                                                                                                                                                                                                                                                                                                                                                                                                                                                                                                                                                                                                                                                                                                                                                                                                                                                                                                                                 |
|------------------------------------------------------------------------------------------------------------------------------------------------------------------------------------------------------------------------------------------------------------------------------------------------------------------------------------------------------------------------------------------------------------------------------------------------------------------------------------------------------------------------------------------------------------------------------------------------------------------------------------------------------------------------------------------------------------------------------------------------------------------------------------------------------------------------------------------------------------------------------------------------------------------------------------------------------------------------------------------------------------------------------------------------------------------------------------------------------------------------------------------------------------------------------------------------------------------------------------------------------------------------------------------------------------------------------------------------------------------------------------------------------------------------------------------------------------------------------------------------------------------------------------------------------------------------------------------------------------------------------------------------------------------------------------------------------------------------------------------------------------------------------------------------------------------------------------------------------------------------------------|---------|---------------------------|----------------|------------------------------------------------------------------------------------------------------------------------------------------------------------------------------------------------------------------------------------------------------------------------------------------------------------------------------------------------------------------------------------------------------------------------------------------------------------------------------------------------------------------------------------------------------------------------------------------------------------------------------------------------------------------------------------------------------------------------------------------------------------------------------------------------------------------------------------------------------------------------------------------------------------------------------------------------------------------------------------------------------------------------------------------------------------------------------------------------------------------------------------------------------------------------------------------------------------------------------------------------------------------------------------------------------------------------------------------------------------------------------------------------------------------------------------------------------------------------------------------------------------------------------------------------------------------------------------------------------------------------------------------------------------------------------------------------------------------------------------------------------------------------------------------------------------------------------------------------------------------------------------|
| 1 1 1 1 1 1 1 1 1 A                                                                                                                                                                                                                                                                                                                                                                                                                                                                                                                                                                                                                                                                                                                                                                                                                                                                                                                                                                                                                                                                                                                                                                                                                                                                                                                                                                                                                                                                                                                                                                                                                                                                                                                                                                                                                                                                | -11     | \$425                     | 25             | 30                                                                                                                                                                                                                                                                                                                                                                                                                                                                                                                                                                                                                                                                                                                                                                                                                                                                                                                                                                                                                                                                                                                                                                                                                                                                                                                                                                                                                                                                                                                                                                                                                                                                                                                                                                                                                                                                                 |
| tensive English                                                                                                                                                                                                                                                                                                                                                                                                                                                                                                                                                                                                                                                                                                                                                                                                                                                                                                                                                                                                                                                                                                                                                                                                                                                                                                                                                                                                                                                                                                                                                                                                                                                                                                                                                                                                                                                                    | 2-23    | \$400                     | 25             | 30                                                                                                                                                                                                                                                                                                                                                                                                                                                                                                                                                                                                                                                                                                                                                                                                                                                                                                                                                                                                                                                                                                                                                                                                                                                                                                                                                                                                                                                                                                                                                                                                                                                                                                                                                                                                                                                                                 |
| 2                                                                                                                                                                                                                                                                                                                                                                                                                                                                                                                                                                                                                                                                                                                                                                                                                                                                                                                                                                                                                                                                                                                                                                                                                                                                                                                                                                                                                                                                                                                                                                                                                                                                                                                                                                                                                                                                                  | 4-31    | \$375                     | 25             | 30                                                                                                                                                                                                                                                                                                                                                                                                                                                                                                                                                                                                                                                                                                                                                                                                                                                                                                                                                                                                                                                                                                                                                                                                                                                                                                                                                                                                                                                                                                                                                                                                                                                                                                                                                                                                                                                                                 |
| 3                                                                                                                                                                                                                                                                                                                                                                                                                                                                                                                                                                                                                                                                                                                                                                                                                                                                                                                                                                                                                                                                                                                                                                                                                                                                                                                                                                                                                                                                                                                                                                                                                                                                                                                                                                                                                                                                                  | 2+      | \$355                     | 25             | 30                                                                                                                                                                                                                                                                                                                                                                                                                                                                                                                                                                                                                                                                                                                                                                                                                                                                                                                                                                                                                                                                                                                                                                                                                                                                                                                                                                                                                                                                                                                                                                                                                                                                                                                                                                                                                                                                                 |
|                                                                                                                                                                                                                                                                                                                                                                                                                                                                                                                                                                                                                                                                                                                                                                                                                                                                                                                                                                                                                                                                                                                                                                                                                                                                                                                                                                                                                                                                                                                                                                                                                                                                                                                                                                                                                                                                                    |         | £ 48 0                    | 1.22           | -                                                                                                                                                                                                                                                                                                                                                                                                                                                                                                                                                                                                                                                                                                                                                                                                                                                                                                                                                                                                                                                                                                                                                                                                                                                                                                                                                                                                                                                                                                                                                                                                                                                                                                                                                                                                                                                                                  |
|                                                                                                                                                                                                                                                                                                                                                                                                                                                                                                                                                                                                                                                                                                                                                                                                                                                                                                                                                                                                                                                                                                                                                                                                                                                                                                                                                                                                                                                                                                                                                                                                                                                                                                                                                                                                                                                                                    | 1-3     | \$480                     | 30             | 36<br>36                                                                                                                                                                                                                                                                                                                                                                                                                                                                                                                                                                                                                                                                                                                                                                                                                                                                                                                                                                                                                                                                                                                                                                                                                                                                                                                                                                                                                                                                                                                                                                                                                                                                                                                                                                                                                                                                           |
| States and the second sec | 4-11    | 5440<br>5430              | 30             | 36                                                                                                                                                                                                                                                                                                                                                                                                                                                                                                                                                                                                                                                                                                                                                                                                                                                                                                                                                                                                                                                                                                                                                                                                                                                                                                                                                                                                                                                                                                                                                                                                                                                                                                                                                                                                                                                                                 |
| 171 IS                                                                                                                                                                                                                                                                                                                                                                                                                                                                                                                                                                                                                                                                                                                                                                                                                                                                                                                                                                                                                                                                                                                                                                                                                                                                                                                                                                                                                                                                                                                                                                                                                                                                                                                                                                                                                                                                             |         | \$390                     | 30             | 36                                                                                                                                                                                                                                                                                                                                                                                                                                                                                                                                                                                                                                                                                                                                                                                                                                                                                                                                                                                                                                                                                                                                                                                                                                                                                                                                                                                                                                                                                                                                                                                                                                                                                                                                                                                                                                                                                 |
| 1000                                                                                                                                                                                                                                                                                                                                                                                                                                                                                                                                                                                                                                                                                                                                                                                                                                                                                                                                                                                                                                                                                                                                                                                                                                                                                                                                                                                                                                                                                                                                                                                                                                                                                                                                                                                                                                                                               |         | \$365                     | 30             | 36                                                                                                                                                                                                                                                                                                                                                                                                                                                                                                                                                                                                                                                                                                                                                                                                                                                                                                                                                                                                                                                                                                                                                                                                                                                                                                                                                                                                                                                                                                                                                                                                                                                                                                                                                                                                                                                                                 |
|                                                                                                                                                                                                                                                                                                                                                                                                                                                                                                                                                                                                                                                                                                                                                                                                                                                                                                                                                                                                                                                                                                                                                                                                                                                                                                                                                                                                                                                                                                                                                                                                                                                                                                                                                                                                                                                                                    |         | 3303                      |                | ny Monday                                                                                                                                                                                                                                                                                                                                                                                                                                                                                                                                                                                                                                                                                                                                                                                                                                                                                                                                                                                                                                                                                                                                                                                                                                                                                                                                                                                                                                                                                                                                                                                                                                                                                                                                                                                                                                                                          |
|                                                                                                                                                                                                                                                                                                                                                                                                                                                                                                                                                                                                                                                                                                                                                                                                                                                                                                                                                                                                                                                                                                                                                                                                                                                                                                                                                                                                                                                                                                                                                                                                                                                                                                                                                                                                                                                                                    |         | \$ 60                     |                |                                                                                                                                                                                                                                                                                                                                                                                                                                                                                                                                                                                                                                                                                                                                                                                                                                                                                                                                                                                                                                                                                                                                                                                                                                                                                                                                                                                                                                                                                                                                                                                                                                                                                                                                                                                                                                                                                    |
|                                                                                                                                                                                                                                                                                                                                                                                                                                                                                                                                                                                                                                                                                                                                                                                                                                                                                                                                                                                                                                                                                                                                                                                                                                                                                                                                                                                                                                                                                                                                                                                                                                                                                                                                                                                                                                                                                    |         |                           | W Co           | AGES 15 +                                                                                                                                                                                                                                                                                                                                                                                                                                                                                                                                                                                                                                                                                                                                                                                                                                                                                                                                                                                                                                                                                                                                                                                                                                                                                                                                                                                                                                                                                                                                                                                                                                                                                                                                                                                                                                                                          |
|                                                                                                                                                                                                                                                                                                                                                                                                                                                                                                                                                                                                                                                                                                                                                                                                                                                                                                                                                                                                                                                                                                                                                                                                                                                                                                                                                                                                                                                                                                                                                                                                                                                                                                                                                                                                                                                                                    |         | 100                       | CC             | ACES 15+                                                                                                                                                                                                                                                                                                                                                                                                                                                                                                                                                                                                                                                                                                                                                                                                                                                                                                                                                                                                                                                                                                                                                                                                                                                                                                                                                                                                                                                                                                                                                                                                                                                                                                                                                                                                                                                                           |
| A COMPANY                                                                                                                                                                                                                                                                                                                                                                                                                                                                                                                                                                                                                                                                                                                                                                                                                                                                                                                                                                                                                                                                                                                                                                                                                                                                                                                                                                                                                                                                                                                                                                                                                                                                                                                                                                                                                                                                          | 1       |                           | State of State | AGES IS                                                                                                                                                                                                                                                                                                                                                                                                                                                                                                                                                                                                                                                                                                                                                                                                                                                                                                                                                                                                                                                                                                                                                                                                                                                                                                                                                                                                                                                                                                                                                                                                                                                                                                                                                                                                                                                                            |
| ALC: NO                                                                                                                                                                                                                                                                                                                                                                                                                                                                                                                                                                                                                                                                                                                                                                                                                                                                                                                                                                                                                                                                                                                                                                                                                                                                                                                                                                                                                                                                                                                                                                                                                                                                                                                                                                                                                                                                            | 1 - ATT | Variation                 |                | ans                                                                                                                                                                                                                                                                                                                                                                                                                                                                                                                                                                                                                                                                                                                                                                                                                                                                                                                                                                                                                                                                                                                                                                                                                                                                                                                                                                                                                                                                                                                                                                                                                                                                                                                                                                                                                                                                                |
|                                                                                                                                                                                                                                                                                                                                                                                                                                                                                                                                                                                                                                                                                                                                                                                                                                                                                                                                                                                                                                                                                                                                                                                                                                                                                                                                                                                                                                                                                                                                                                                                                                                                                                                                                                                                                                                                                    |         | 10.00                     | 15.            | Andreas                                                                                                                                                                                                                                                                                                                                                                                                                                                                                                                                                                                                                                                                                                                                                                                                                                                                                                                                                                                                                                                                                                                                                                                                                                                                                                                                                                                                                                                                                                                                                                                                                                                                                                                                                                                                                                                                            |
|                                                                                                                                                                                                                                                                                                                                                                                                                                                                                                                                                                                                                                                                                                                                                                                                                                                                                                                                                                                                                                                                                                                                                                                                                                                                                                                                                                                                                                                                                                                                                                                                                                                                                                                                                                                                                                                                                    | Ser.    |                           | 15             | and the second sec |
| 1000                                                                                                                                                                                                                                                                                                                                                                                                                                                                                                                                                                                                                                                                                                                                                                                                                                                                                                                                                                                                                                                                                                                                                                                                                                                                                                                                                                                                                                                                                                                                                                                                                                                                                                                                                                                                                                                                               | Water - |                           | 15             | 18                                                                                                                                                                                                                                                                                                                                                                                                                                                                                                                                                                                                                                                                                                                                                                                                                                                                                                                                                                                                                                                                                                                                                                                                                                                                                                                                                                                                                                                                                                                                                                                                                                                                                                                                                                                                                                                                                 |
|                                                                                                                                                                                                                                                                                                                                                                                                                                                                                                                                                                                                                                                                                                                                                                                                                                                                                                                                                                                                                                                                                                                                                                                                                                                                                                                                                                                                                                                                                                                                                                                                                                                                                                                                                                                                                                                                                    |         | Contraction of the second | 20             | 24                                                                                                                                                                                                                                                                                                                                                                                                                                                                                                                                                                                                                                                                                                                                                                                                                                                                                                                                                                                                                                                                                                                                                                                                                                                                                                                                                                                                                                                                                                                                                                                                                                                                                                                                                                                                                                                                                 |
| A 10                                                                                                                                                                                                                                                                                                                                                                                                                                                                                                                                                                                                                                                                                                                                                                                                                                                                                                                                                                                                                                                                                                                                                                                                                                                                                                                                                                                                                                                                                                                                                                                                                                                                                                                                                                                                                                                                               |         | 405                       | 20             | 24                                                                                                                                                                                                                                                                                                                                                                                                                                                                                                                                                                                                                                                                                                                                                                                                                                                                                                                                                                                                                                                                                                                                                                                                                                                                                                                                                                                                                                                                                                                                                                                                                                                                                                                                                                                                                                                                                 |
| - Andrews                                                                                                                                                                                                                                                                                                                                                                                                                                                                                                                                                                                                                                                                                                                                                                                                                                                                                                                                                                                                                                                                                                                                                                                                                                                                                                                                                                                                                                                                                                                                                                                                                                                                                                                                                                                                                                                                          | 1.10    | 0                         | 20             | 24                                                                                                                                                                                                                                                                                                                                                                                                                                                                                                                                                                                                                                                                                                                                                                                                                                                                                                                                                                                                                                                                                                                                                                                                                                                                                                                                                                                                                                                                                                                                                                                                                                                                                                                                                                                                                                                                                 |
| nglish                                                                                                                                                                                                                                                                                                                                                                                                                                                                                                                                                                                                                                                                                                                                                                                                                                                                                                                                                                                                                                                                                                                                                                                                                                                                                                                                                                                                                                                                                                                                                                                                                                                                                                                                                                                                                                                                             |         |                           | 20             | 24                                                                                                                                                                                                                                                                                                                                                                                                                                                                                                                                                                                                                                                                                                                                                                                                                                                                                                                                                                                                                                                                                                                                                                                                                                                                                                                                                                                                                                                                                                                                                                                                                                                                                                                                                                                                                                                                                 |
|                                                                                                                                                                                                                                                                                                                                                                                                                                                                                                                                                                                                                                                                                                                                                                                                                                                                                                                                                                                                                                                                                                                                                                                                                                                                                                                                                                                                                                                                                                                                                                                                                                                                                                                                                                                                                                                                                    | 24-31   | 360                       | 20             | 24                                                                                                                                                                                                                                                                                                                                                                                                                                                                                                                                                                                                                                                                                                                                                                                                                                                                                                                                                                                                                                                                                                                                                                                                                                                                                                                                                                                                                                                                                                                                                                                                                                                                                                                                                                                                                                                                                 |
|                                                                                                                                                                                                                                                                                                                                                                                                                                                                                                                                                                                                                                                                                                                                                                                                                                                                                                                                                                                                                                                                                                                                                                                                                                                                                                                                                                                                                                                                                                                                                                                                                                                                                                                                                                                                                                                                                    | 32+     | \$340                     | _              |                                                                                                                                                                                                                                                                                                                                                                                                                                                                                                                                                                                                                                                                                                                                                                                                                                                                                                                                                                                                                                                                                                                                                                                                                                                                                                                                                                                                                                                                                                                                                                                                                                                                                                                                                                                                                                                                                    |
|                                                                                                                                                                                                                                                                                                                                                                                                                                                                                                                                                                                                                                                                                                                                                                                                                                                                                                                                                                                                                                                                                                                                                                                                                                                                                                                                                                                                                                                                                                                                                                                                                                                                                                                                                                                                                                                                                    |         | \$460                     | 25             | 30                                                                                                                                                                                                                                                                                                                                                                                                                                                                                                                                                                                                                                                                                                                                                                                                                                                                                                                                                                                                                                                                                                                                                                                                                                                                                                                                                                                                                                                                                                                                                                                                                                                                                                                                                                                                                                                                                 |
| 1                                                                                                                                                                                                                                                                                                                                                                                                                                                                                                                                                                                                                                                                                                                                                                                                                                                                                                                                                                                                                                                                                                                                                                                                                                                                                                                                                                                                                                                                                                                                                                                                                                                                                                                                                                                                                                                                                  | 1-3     | 5425                      | 25             | 30                                                                                                                                                                                                                                                                                                                                                                                                                                                                                                                                                                                                                                                                                                                                                                                                                                                                                                                                                                                                                                                                                                                                                                                                                                                                                                                                                                                                                                                                                                                                                                                                                                                                                                                                                                                                                                                                                 |
|                                                                                                                                                                                                                                                                                                                                                                                                                                                                                                                                                                                                                                                                                                                                                                                                                                                                                                                                                                                                                                                                                                                                                                                                                                                                                                                                                                                                                                                                                                                                                                                                                                                                                                                                                                                                                                                                                    | 4-11    | 5400                      | 25             | 30                                                                                                                                                                                                                                                                                                                                                                                                                                                                                                                                                                                                                                                                                                                                                                                                                                                                                                                                                                                                                                                                                                                                                                                                                                                                                                                                                                                                                                                                                                                                                                                                                                                                                                                                                                                                                                                                                 |
| tensive English                                                                                                                                                                                                                                                                                                                                                                                                                                                                                                                                                                                                                                                                                                                                                                                                                                                                                                                                                                                                                                                                                                                                                                                                                                                                                                                                                                                                                                                                                                                                                                                                                                                                                                                                                                                                                                                                    | 12-23   |                           | 25             | 30                                                                                                                                                                                                                                                                                                                                                                                                                                                                                                                                                                                                                                                                                                                                                                                                                                                                                                                                                                                                                                                                                                                                                                                                                                                                                                                                                                                                                                                                                                                                                                                                                                                                                                                                                                                                                                                                                 |
| No.                                                                                                                                                                                                                                                                                                                                                                                                                                                                                                                                                                                                                                                                                                                                                                                                                                                                                                                                                                                                                                                                                                                                                                                                                                                                                                                                                                                                                                                                                                                                                                                                                                                                                                                                                                                                                                                                                | 24-31   | \$375                     | 25             | 30                                                                                                                                                                                                                                                                                                                                                                                                                                                                                                                                                                                                                                                                                                                                                                                                                                                                                                                                                                                                                                                                                                                                                                                                                                                                                                                                                                                                                                                                                                                                                                                                                                                                                                                                                                                                                                                                                 |
|                                                                                                                                                                                                                                                                                                                                                                                                                                                                                                                                                                                                                                                                                                                                                                                                                                                                                                                                                                                                                                                                                                                                                                                                                                                                                                                                                                                                                                                                                                                                                                                                                                                                                                                                                                                                                                                                                    | 32+     | \$355                     |                | 144.0                                                                                                                                                                                                                                                                                                                                                                                                                                                                                                                                                                                                                                                                                                                                                                                                                                                                                                                                                                                                                                                                                                                                                                                                                                                                                                                                                                                                                                                                                                                                                                                                                                                                                                                                                                                                                                                                              |
|                                                                                                                                                                                                                                                                                                                                                                                                                                                                                                                                                                                                                                                                                                                                                                                                                                                                                                                                                                                                                                                                                                                                                                                                                                                                                                                                                                                                                                                                                                                                                                                                                                                                                                                                                                                                                                                                                    |         |                           | 30             | 36                                                                                                                                                                                                                                                                                                                                                                                                                                                                                                                                                                                                                                                                                                                                                                                                                                                                                                                                                                                                                                                                                                                                                                                                                                                                                                                                                                                                                                                                                                                                                                                                                                                                                                                                                                                                                                                                                 |
|                                                                                                                                                                                                                                                                                                                                                                                                                                                                                                                                                                                                                                                                                                                                                                                                                                                                                                                                                                                                                                                                                                                                                                                                                                                                                                                                                                                                                                                                                                                                                                                                                                                                                                                                                                                                                                                                                    | 1-3     | \$480                     | 30             | 36                                                                                                                                                                                                                                                                                                                                                                                                                                                                                                                                                                                                                                                                                                                                                                                                                                                                                                                                                                                                                                                                                                                                                                                                                                                                                                                                                                                                                                                                                                                                                                                                                                                                                                                                                                                                                                                                                 |
|                                                                                                                                                                                                                                                                                                                                                                                                                                                                                                                                                                                                                                                                                                                                                                                                                                                                                                                                                                                                                                                                                                                                                                                                                                                                                                                                                                                                                                                                                                                                                                                                                                                                                                                                                                                                                                                                                    | 4-11    | \$440                     | 30             | 36                                                                                                                                                                                                                                                                                                                                                                                                                                                                                                                                                                                                                                                                                                                                                                                                                                                                                                                                                                                                                                                                                                                                                                                                                                                                                                                                                                                                                                                                                                                                                                                                                                                                                                                                                                                                                                                                                 |
| Academic English                                                                                                                                                                                                                                                                                                                                                                                                                                                                                                                                                                                                                                                                                                                                                                                                                                                                                                                                                                                                                                                                                                                                                                                                                                                                                                                                                                                                                                                                                                                                                                                                                                                                                                                                                                                                                                                                   |         | \$430                     | 30             | 36                                                                                                                                                                                                                                                                                                                                                                                                                                                                                                                                                                                                                                                                                                                                                                                                                                                                                                                                                                                                                                                                                                                                                                                                                                                                                                                                                                                                                                                                                                                                                                                                                                                                                                                                                                                                                                                                                 |
| Academic English<br>TOEFL/IELTS Preparatio                                                                                                                                                                                                                                                                                                                                                                                                                                                                                                                                                                                                                                                                                                                                                                                                                                                                                                                                                                                                                                                                                                                                                                                                                                                                                                                                                                                                                                                                                                                                                                                                                                                                                                                                                                                                                                         | 24-31   | \$390                     | 30             | 36                                                                                                                                                                                                                                                                                                                                                                                                                                                                                                                                                                                                                                                                                                                                                                                                                                                                                                                                                                                                                                                                                                                                                                                                                                                                                                                                                                                                                                                                                                                                                                                                                                                                                                                                                                                                                                                                                 |
| 100 0 10                                                                                                                                                                                                                                                                                                                                                                                                                                                                                                                                                                                                                                                                                                                                                                                                                                                                                                                                                                                                                                                                                                                                                                                                                                                                                                                                                                                                                                                                                                                                                                                                                                                                                                                                                                                                                                                                           | 20-31   | \$365                     |                | art Any Monday                                                                                                                                                                                                                                                                                                                                                                                                                                                                                                                                                                                                                                                                                                                                                                                                                                                                                                                                                                                                                                                                                                                                                                                                                                                                                                                                                                                                                                                                                                                                                                                                                                                                                                                                                                                                                                                                     |
|                                                                                                                                                                                                                                                                                                                                                                                                                                                                                                                                                                                                                                                                                                                                                                                                                                                                                                                                                                                                                                                                                                                                                                                                                                                                                                                                                                                                                                                                                                                                                                                                                                                                                                                                                                                                                                                                                    | 32+     |                           |                | - MODULAY                                                                                                                                                                                                                                                                                                                                                                                                                                                                                                                                                                                                                                                                                                                                                                                                                                                                                                                                                                                                                                                                                                                                                                                                                                                                                                                                                                                                                                                                                                                                                                                                                                                                                                                                                                                                                                                                          |