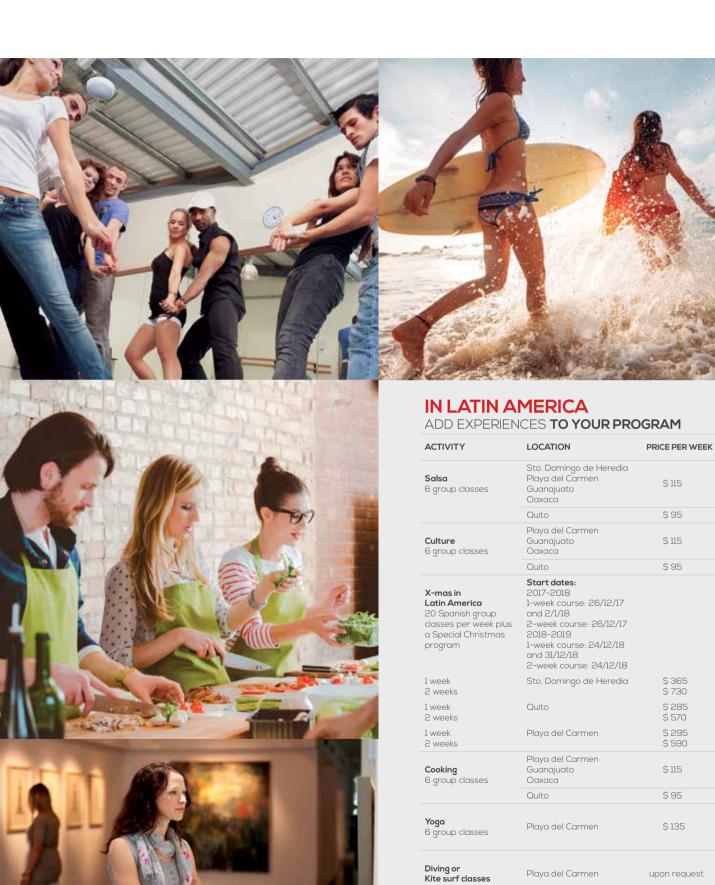

### ADD EXPERIENCES TO YOUR PROGRAM

| ACTIVITY                                                                                                                                                           | LOCATION                                                                | PRICE PER WEEI |
|--------------------------------------------------------------------------------------------------------------------------------------------------------------------|-------------------------------------------------------------------------|----------------|
| Mediterranean and<br>Spanish Cooking<br>20 classes per 2 weeks                                                                                                     | Barcelona,<br>Granada, Malaga<br>and Salamanca                          | € 395          |
| Salsa and Flamenco Min. 3 students                                                                                                                                 | All locations                                                           |                |
| 3 classes per week<br>8 classes per week                                                                                                                           |                                                                         | € 110<br>€ 285 |
| <b>Yoga</b><br>Small groups of maximum 6<br>students                                                                                                               | Madrid and<br>Marbella                                                  |                |
| 4 classes per week                                                                                                                                                 |                                                                         | € 175          |
| Golf or Tennis  5 classes of golf or tennis + 5 classes of practice. Clubs, rackets and balls are provided.                                                        | Marbella                                                                |                |
| 10 classes per week                                                                                                                                                |                                                                         | € 310          |
| Scuba Diving 2 weeks                                                                                                                                               | Tenerife                                                                |                |
| PADI open water<br>PADI rescue dive<br>3 weeks                                                                                                                     |                                                                         | € 465<br>€ 655 |
| PADI dive master                                                                                                                                                   |                                                                         | € 795          |
| X-mas in Spain 20 Spanish group classes per week plus a Special Christmas program 1 week 2 weeks                                                                   | Barcelona,<br>Madrid, Malaga,<br>Salamanca,<br>Tenerife and<br>Valencia | € 215<br>€ 430 |
| 2 weeks  Start dates: 2017-2018: 1-week course; 26/12 2-week course: 26/12/17 2018-2019: 1-week course: 24/12 2-week course: 24/12/18  More information on page 10 |                                                                         |                |
|                                                                                                                                                                    |                                                                         | upon request   |