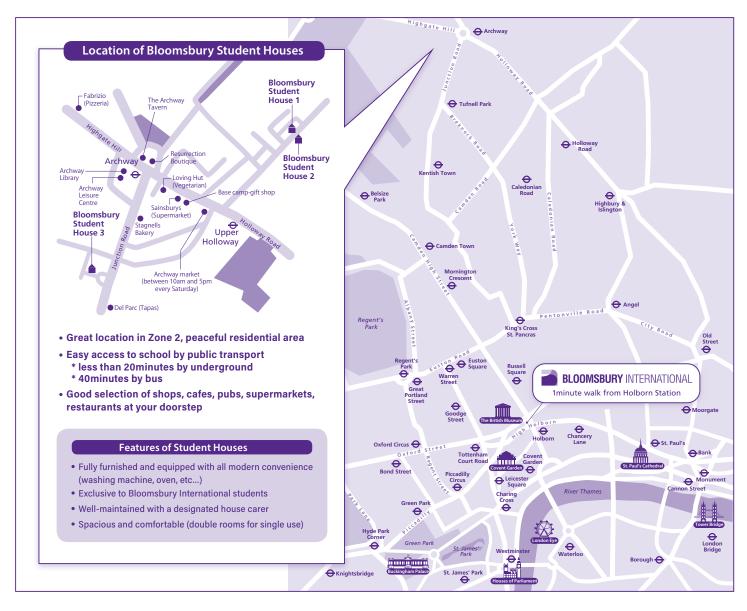

### Accommodation

|                           | Self-catering |                |                      |  |
|---------------------------|---------------|----------------|----------------------|--|
| Bloomsbury Student Houses | Single        | Twin           | Double<br>(per room) |  |
| Standard Zone 2           | 190           | 155            | 265                  |  |
| Superior Zone 2*          | 225           | 198 (en-suite) | 295                  |  |