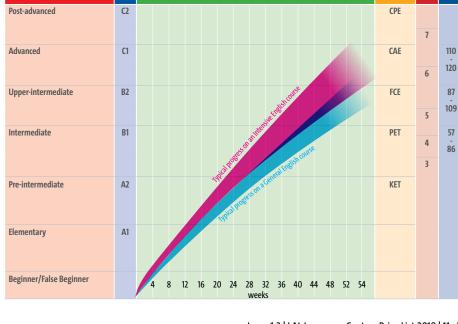

per week available in all schools
- 24 lessons (18 hours) per week in USA for F-1 visa students
- 8+ weeks study

#### 8+ weeks

All students who attend a course for 8 weeks or more receive regular tutorials.

#### 21+ weeks

Students who attend a course for 21 weeks or more will also receive:

- a Long Stay Starter Pack or Private Tuition to the equivalent value (except in Malta, where this is given for Intensive courses only)
- monthly progress reports
- free inbound transfers in London, Torbay, Malta, Cape Town, Boston and Fort Lauderdale

Subject to availability, Intensive courses of 21 weeks or more (8 weeks in Malta) are also eligible for free upgrades to business, ESP and examination preparation courses (examination fees are not included).



# Levels

CEF

LAL traditional levels



Typical progress through levels with continuous study

#### Our levels and curriculum

Our curriculum is based on the levels of the Common European Framework of Reference for Languages. CEFR was put together by the Council of Europe and is used all over the world as the standard for grading individuals' language proficiency.

The CEFR descriptors indicate the proficiency that should be achieved at each level. The table on the right includes a summary, and includes comparable levels of other common standards.

Completing one level usually takes about 12-18 weeks but with effort, involvement and motivation this can be achieved in a shorter period of time. IELTS TOEFL



facebook.com/lalschools



@lalschools



You youtube.com/lalschools



instagram.com/lalschools

# www.lalschools.com