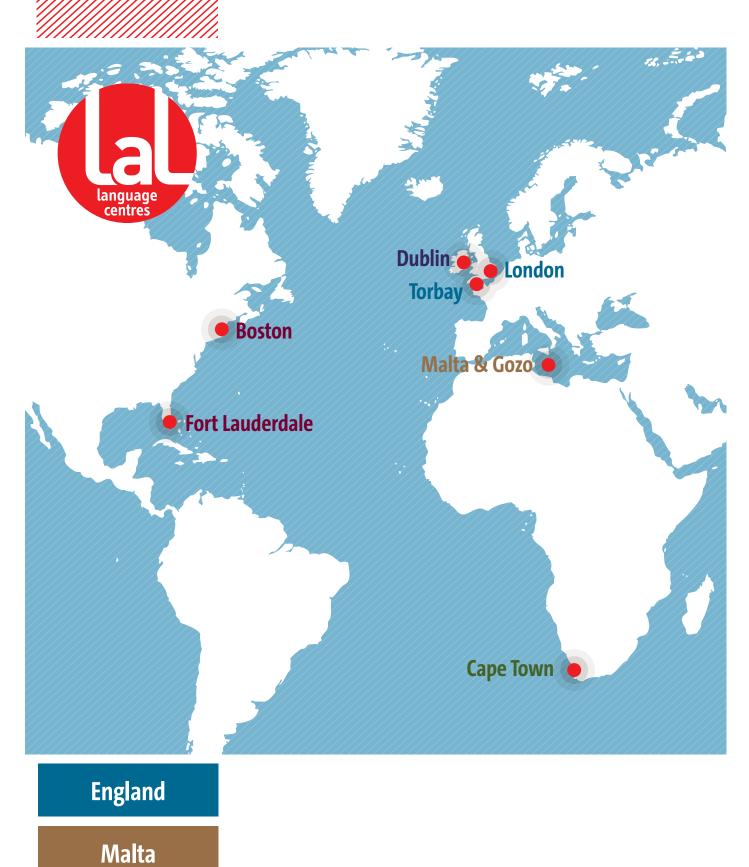

South Africa

USA

Ireland

# Price List *for adults* **2018**

Issue 2.4

# LAL London

# **England | Adults**

## Fees

#### Fixed fees:

Registration fee: 70

 Course materials and course book fee: 28 per course (per each 8 weeks of study. Exam Prep only pays one course book fee) Other fees:

- Accommodation placement fee: 35
- Change fee: 35
- Document courier fee: 65
  Travel & medical insurance fee: 3 per week

#### •

#### Core English Courses

| Supplement of GBP 15 per person per week applies 25 Jun - 24 Aug for 1-7 week courses |              |               |              |                  |              |                      |              |                      |  |  |  |  |
|---------------------------------------------------------------------------------------|----------